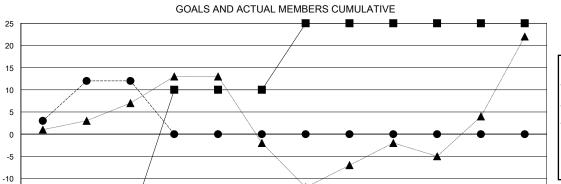

## GOALS AND ACTUAL NEW CLUBS CUMULATIVE

- ● - MEMBER GROWTH ACTUAL
- ▲ - LAST YEAR MEMBERSHIP ACTUAL

| DROPPED CLUBS: 0 |    |
|------------------|----|
| DROPPED MEMBERS  |    |
| DECEASED         | 3  |
| CLUB CANCELLED   | 0  |
| OTHER            | 15 |
| TOTAL            | 18 |

MAY

JUNE

| CLICK HERE FOR CUMULATIVE |
|---------------------------|
| MEMBERSHIP DATA           |

TOTAL FAMILY UNIT MEMBERS 369

FAMILY MEMBERS PAYING HALF

DUES

-15 -20

JULY